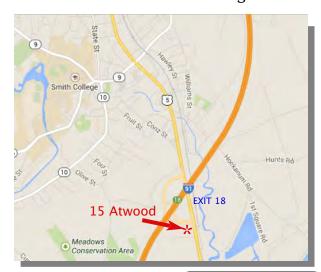

## NEW PROFESSIONAL / MEDICAL OFFICE SPACE 15 ATWOOD DRIVE NORTHAMPTON, MA

Development Associates is pleased to offer, for lease, professional and medical space in the new 3-story office building under construction at 15 Atwood Drive featuring: