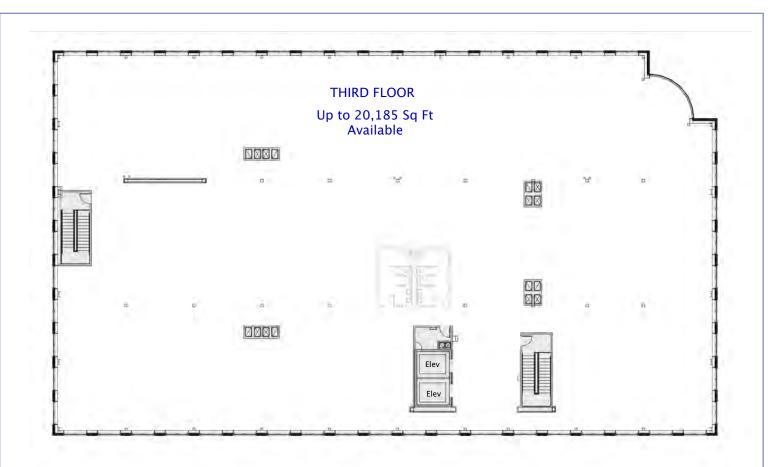

- ° Prime Location adjacent to I-91 Exit 18, this property offers immediate highway access
- \* High quality, energy-efficient construction, abundant windows, and two elevators
- ° Office suites finished to suit tenant requirements up to 20,000 sq ft.
- ° Corporate campus setting adjoining two other major office buildings
- ° Hundreds of parking spaces, and a covered drop off lane at main entrance