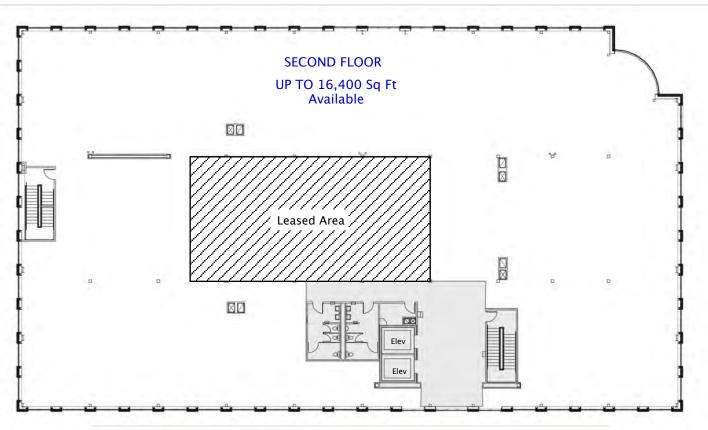

- ° Prime Location adjacent to I-91 Exit 18, this property offers immediate highway access
- \* High quality, energy-efficient construction, abundant windows, and two elevators
- ° Office suites finished to suit tenant requirements up to 20,000 sq ft.
- ° Corporate campus setting adjoining two other major office buildings
- ° Hundreds of parking spaces, and a covered drop off lane at main entrance