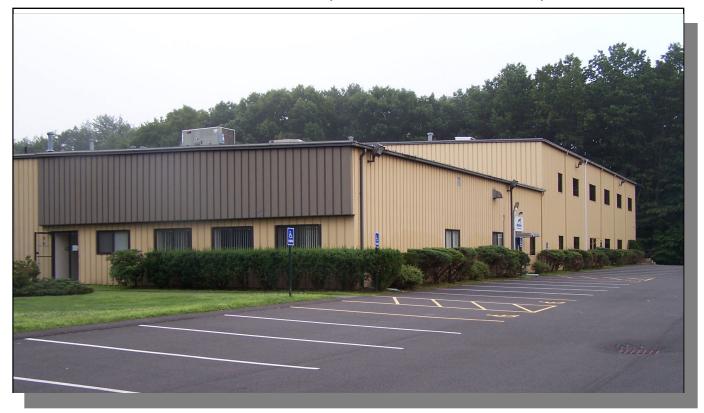

## DESCRIPTION

Office space with ample parking located in established industrial park setting.

## **FEATURES**

- 8,100 sf office space located on 2nd floor
- 9 offices, 2 conference rooms and break room
- Open office area, file storage room, server room
- Great suburban industrial park setting

BROKERS / DEVELOPERS / MANAGERS
OF COMMERCIAL PROPERTIES