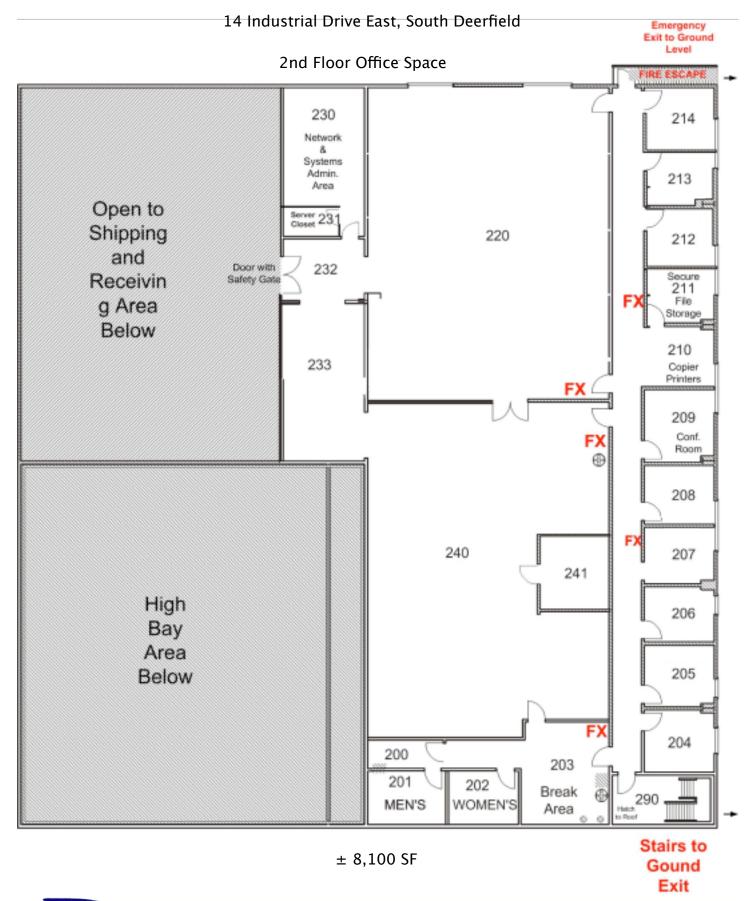

## **FEATURES**

- 8,100 sf office space located on 2nd floor
- 9 offices, 2 conference rooms and break room
- Open office area, file storage room, server room
- Great suburban industrial park setting

BROKERS / DEVELOPERS / MANAGERS
OF COMMERCIAL PROPERTIES