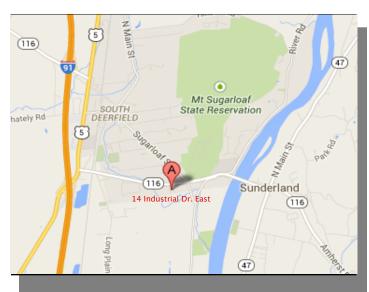

## LOCATION

Prime Industrial location just off Exit 24 on I-91. Excellent access to Springfield, Northampton and Amherst