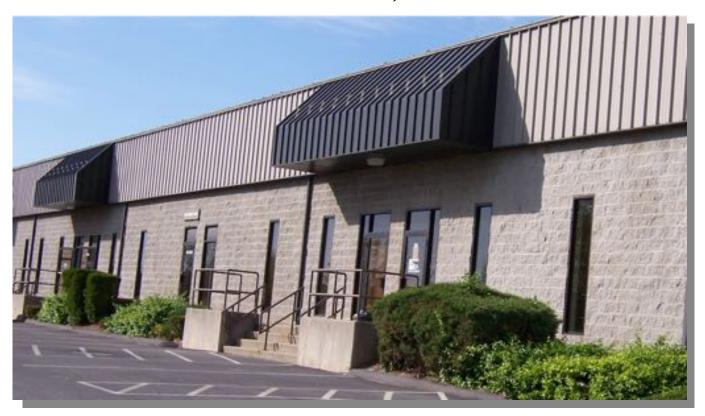

#### **DESCRIPTION**

Flex space units in multi-tenant industrial park setting

#### **FEATURES**

- Two adjacent spaces: 2,000 sf each
- Can be leased together or individually
- 2 dock-height doors
- 24-hour access
- Ample parking, good highway access
- Separately metered for gas and electricity