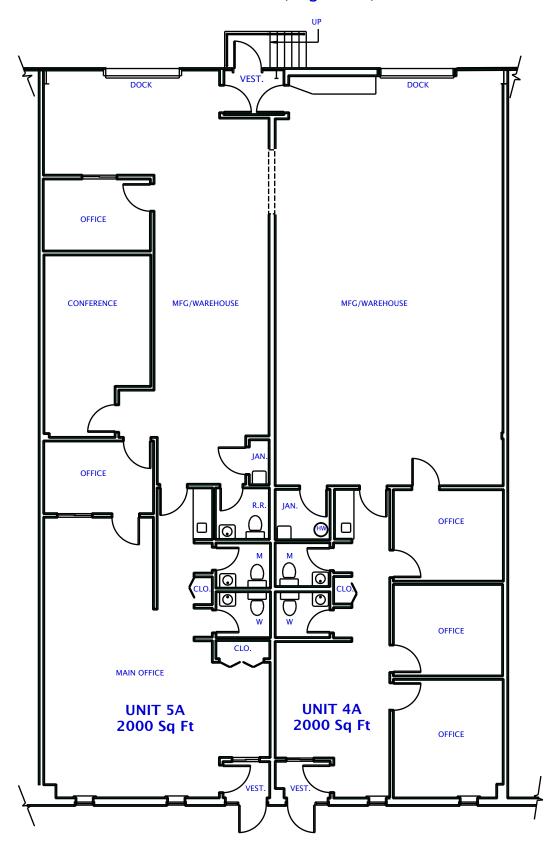

#### **FEATURES**

- Two adjacent spaces: 2,000 sf each
- Can be leased together or individually
- 2 dock-height doors
- 24-hour access
- Ample parking, good highway access
- Separately metered for gas and electricity