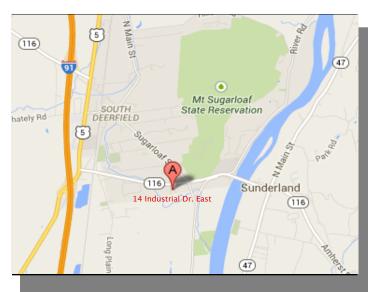

#### LOCATION

Prime Industrial location just off Exit 24 on I-91. Excellent access to Springfield, Northampton and Amherst