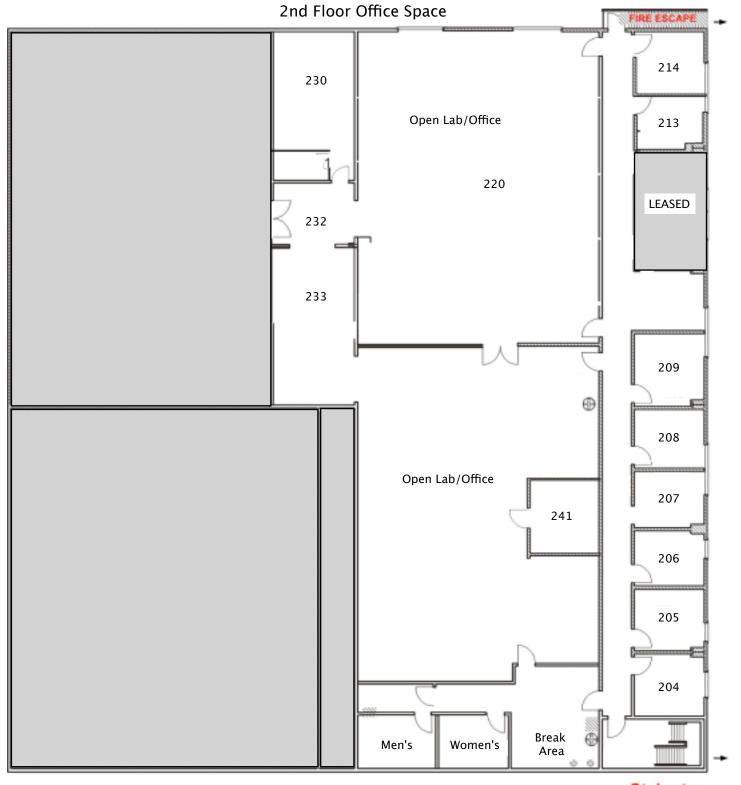

### **FEATURES**

- $\pm$ 7,812 sf office space
- 8 offices, 2 conference rooms and break room
- Open lab/office area, file storage room, server room
- Great suburban industrial park setting

# 14 Industrial Drive East, South Deerfield ± 7,812 SF

Stairs to Gound Exit

BROKERS / DEVELOPERS / MANAGERS
OF COMMERCIAL PROPERTIES