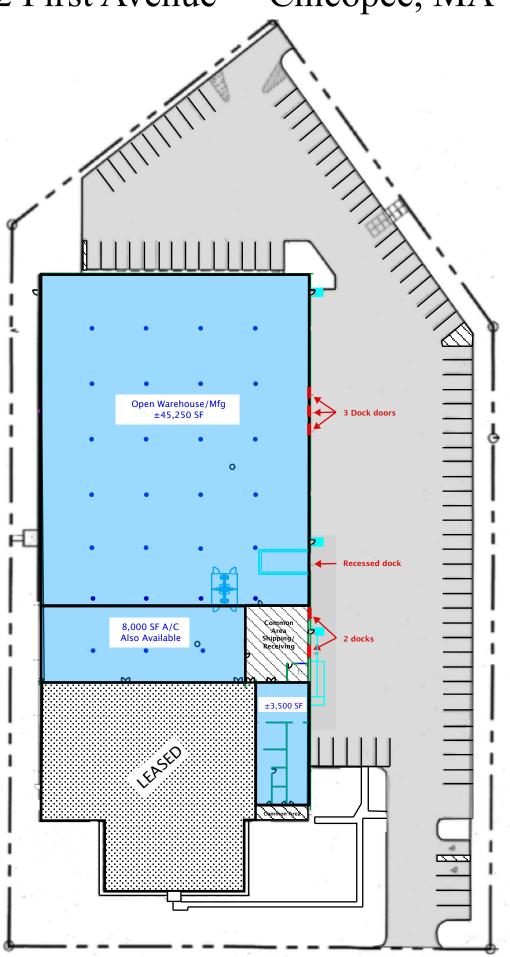

## **DESCRIPTION**

±53,250 square foot available for lease in 80,040 square foot building. Ideal for manufacturing/warehouse.

## **FEATURES**

- 3 dock doors plus recessed side-load dock
- *3,500, 45,250 or 53,250 sq ft available*
- Combination of assembly, open space and warehouse
- Low cost municipal electric power

FOR LEASING INFO CALL (413) 789-3720

102 First Avenue • Chicopee, MA