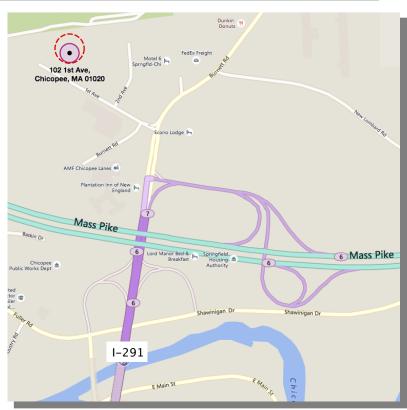

## LOCATION

Strategically located at junction of MA Pike and I-291.

Ideal for distribution or manufacturing. Located in a Gateway city with a mature industrial park setting.