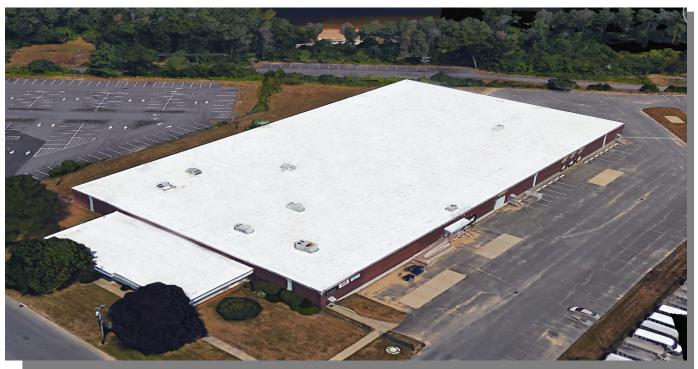

## **DESCRIPTION**

±53,250 square foot available for lease in 80,040 square foot building. Ideal for manufacturing/warehouse.

## **FEATURES**

- 3 dock doors plus recessed side-load dock
- *3,500, 45,250 or 53,250 sq ft available*
- Combination of assembly, open space and warehouse
- Low cost municipal electric power

FOR LEASING INFO CALL (413) 789-3720