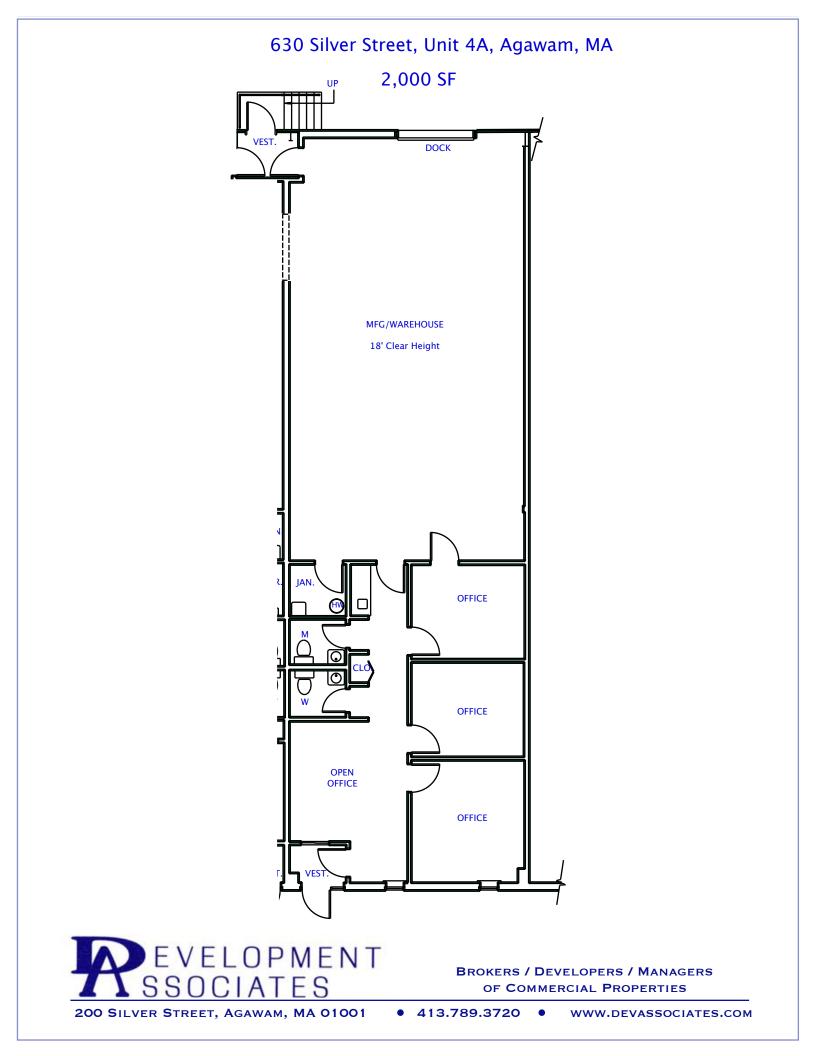

### **FEATURES**

- 3 offices and open office area
- 875 sf office/1,125 sf warehouse
- 1 dock-height door
- 24-hour access
- Ample parking, good highway access
- Separately metered for gas and electricity

## For Leasing Info Call (413) 789-3720

SEE BACK FOR FLOOR PLAN